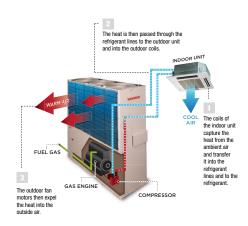

### **GAS HEAT PUMP**

**RNG & NATURAL GAS POWERED AIR CONDITIONING** 

REDUCE ELECTRICAL CONSUMPTION BY 90% REDUCE OPERATIONAL COST BY 30-70% ENGINE DRIVEN TECHNOLOGY QUIET OPERATION 54-58 DB **ENERGY** POWER CONNECTION **VERSATILE** FOR

Yanmar's Gas Heat Pump (GHP) Variable Refrigerant Flow (VRF) units provide high efficiency heating and cooling for commercial buildings. VRF can be configured in ducted and non-ducted applications. Each zone can be controlled by its own thermostat, enabling heating and cooling in different zones simultaneously.