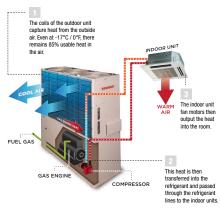

### **GAS HEAT PUMP**

**RNG & NATURAL GAS POWERED AIR CONDITIONING** 

REDUCE ELECTRICAL CONSUMPTION BY 90% REDUCE OPERATIONAL COST BY 30-70% ENGINE DRIVEN TECHNOLOGY QUIET OPERATION 54-58 DB **ENERGY** POWER CONNECTION **VERSATILE** FOR

Yanmar's Gas Heat Pump (GHP) Variable Refrigerant Flow (VRF) units provide high efficiency heating and cooling for commercial buildings. VRF can be configured in ducted and non-ducted applications. Each zone can be controlled by its own thermostat, enabling heating and cooling in different zones simultaneously.