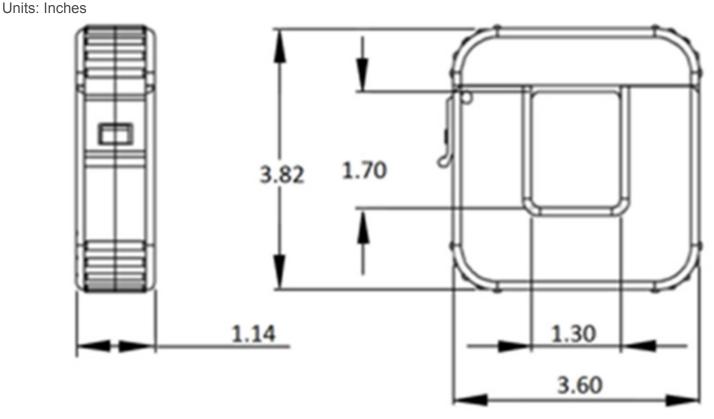

## CT400/5A CURRENT TRANSFORMER

Model

Model Description

Weight

part of a complete mCHP

system.)

<u>Dimensional Drawings:</u>

NOTE: Due to YANMAR's ongoing commitment to quality, specifications, ratings and dimensions subject to change without notice. Improper installation, adjustment, alteration, service or maintenance can cause property damage or personal injury. Installation and service must be in accordance with current specifications, ratings and dimensions and be performed by a qualified installer and servicing agency.