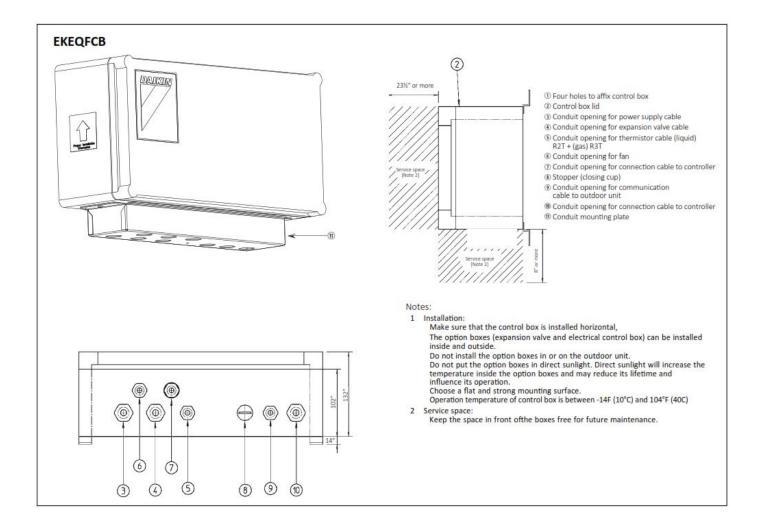

## **Submittal Data Sheet**

AHU Integration Kit – W-Control Box EKEQFCBAV3-US

## DESCRIPTION

Allows for connection and control of non-VRV air handling equipment to Daikin VRV condensing units.

EKEQFCBAV3-US controls the EKEXV\_-US expansion valve kit based on input from field-provided 0-10V DC signal (*W-control*). Each EKEQFCBAV3-US can be paired with one EKEXV expansion valve kit.

| SPECIFICATIONS             |                         | VRV HEAT PUMP COMPATIBILITY                                                                                                                                 |
|----------------------------|-------------------------|-------------------------------------------------------------------------------------------------------------------------------------------------------------|
| Model No.                  | EKEQFCBAV3-US           | VRV IV (RXYQ_TA*)                                                                                                                                           |
| Control Type               | W-Control               | VRV IV (RXYQ_T*)                                                                                                                                            |
| Power Supply               | 208-230VAC / 1Ф / 60 Hz | VRV Aurora (RXLQ_TA*)                                                                                                                                       |
| Height (in.)               | 5 - 13/64"              | VRV T Series (RWEQ_TA*)                                                                                                                                     |
| Width (in.)                | 15 - 3/4"               | VRV-WIV (RWEYQ_PC*)                                                                                                                                         |
| Depth (in.)                | 9 - 3/8"                | VRV-IVS (RXTQ_TA)                                                                                                                                           |
| Weight (lb.)               | 8.0 lb                  | *All voltages are compatible<br>**All heat pump voltages are compatible<br><b>Note:</b> W-control connection with heat<br>recovery systems is not supported |
| Casing Material            | Carton / EPS / Plastic  |                                                                                                                                                             |
| Design Ambient Temperature | 14°F - 104°F            |                                                                                                                                                             |
| Certifications             | UL1995                  |                                                                                                                                                             |