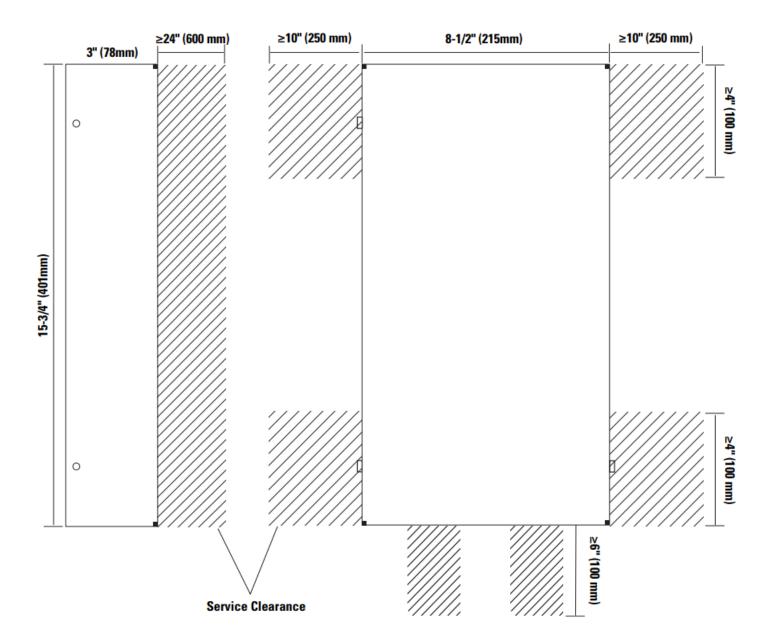

# **DEMENSIONS**

| SPECIFICATIONS          |                      |             |             |             |             |  |
|-------------------------|----------------------|-------------|-------------|-------------|-------------|--|
| Model No.               | EKEXV50-US           | EKEXV63-US  | EKEXV80-US  | EKEXV100-US | EKEXV125-US |  |
| Nominal Capacity (MBh)  | 18                   | 24          | 30          | 36          | 48          |  |
| Height (in.)            | 15 - 25/32"          | 15 - 25/32" | 15 - 25/32" | 15 - 25/32" | 15 - 25/32" |  |
| Width (in.)             | 8 - 15/32"           | 8 - 15/32"  | 8 - 15/32"  | 8 - 15/32"  | 8 - 15/32"  |  |
| Depth (in.)             | 3 - 5/64"            | 3 - 5/64"   | 3 - 5/64"   | 3 - 5/64"   | 3 - 5/64"   |  |
| Liquid Pipe Connection* | 1/4"                 | 3/8"        | 3/8"        | 3/8"        | 3/8"        |  |
| Gas Pipe Connection     | 1/2"                 | 5/8"        | 5/8"        | 5/8"        | 5/8"        |  |
| Power Supply            | 12V DC from EKEQ box |             |             |             |             |  |

| SPECIFICATIONS          |                      |             |             |             |             |  |
|-------------------------|----------------------|-------------|-------------|-------------|-------------|--|
| Model No.               | EKEXV140-US          | EKEXV200-US | EKEXV250-US | EKEXV400-US | EKEXV500-US |  |
| Nominal Capacity (MBh)  | 60                   | 72          | 96          | 144         | 192         |  |
| Height (in.)            | 15 - 25/32"          | 15 - 25/32" | 15 - 25/32" | 15 - 25/32" | 15 - 25/32" |  |
| Width (in.)             | 8 - 15/32"           | 8 - 15/32"  | 8 - 15/32"  | 8 - 15/32"  | 8 - 15/32"  |  |
| Depth (in.)             | 3 - 5/64"            | 3 - 5/64"   | 3 - 5/64"   | 3 - 5/64"   | 3 - 5/64"   |  |
| Liquid Pipe Connection* | 3/8"                 | 3/8"        | 3/8"        | 1/2"        | 5/8"        |  |
| Gas Pipe Connection     | 5/8"                 | 3/4"        | 7/8"        | 1-1/8"      | 1-1/8"      |  |
| Power Supply            | 12V DC from EKEQ box |             |             |             |             |  |