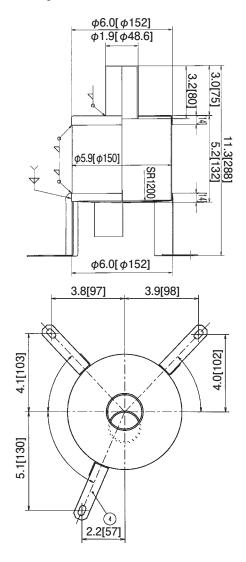

## 2) Specification

| Model                             | EKC10W                   |
|-----------------------------------|--------------------------|
| Dimension                         | Height: 11.3inch (288mm) |
| Weight                            | 3.1lb. (1.4kg)           |
| Pipe Diameter at Connection Point | 1·1/2" (40A)             |
| Materials                         | SUS304, SUS316L          |

### 3) Outline drawing

• Outline Drawing