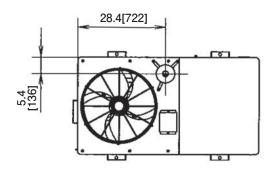

# 2.Exhaust pipe extension joint: EKC10W

## 1) Purpose

Connect the CP exhaust outlet and exhaust pipe, which needs to be longer in order to install CP inside of the building.

## 2) Specification

| Model                             | EKC10W                   |
|-----------------------------------|--------------------------|
| Dimension                         | Height: 11.3inch (288mm) |
| Weight                            | 3.1lb. (1.4kg)           |
| Pipe Diameter at Connection Point | 1·1/2" (40A)             |
| Materials                         | SUS304, SUS316L          |

### 3) Outline drawing

• Outline Drawing



### • Installation Drawing





#### 4) Others

- Install the Exhaust Pipe Extension Kit following the instructions of the attached installation work manual.
- Install Drain Filter DFB19E since the amount of exhaust drain water increases as the length of the exhaust pipe becomes longer.