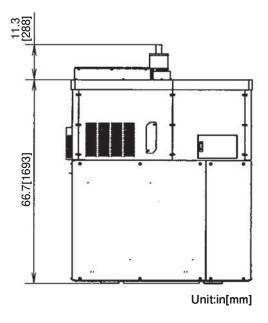

# 2.Exhaust pipe extension joint: EKC10W

## 1) Purpose

Connect the CP exhaust outlet and exhaust pipe, which needs to be longer in order to install CP inside of the building.

## 2) Specification

| Model                             | EKC10W                   |
|-----------------------------------|--------------------------|
| Dimension                         | Height: 11.3inch (288mm) |
| Weight                            | 3.1lb. (1.4kg)           |
| Pipe Diameter at Connection Point | 1·1/2" (40A)             |
| Materials                         | SUS304, SUS316L          |

### 3) Outline drawing

• Outline Drawing



### • Installation Drawing





#### 4) Others

- Install the Exhaust Pipe Extension Kit following the instructions of the attached installation work manual.
- Install Drain Filter DFB19E since the amount of exhaust drain water increases as the length of the exhaust pipe becomes longer.