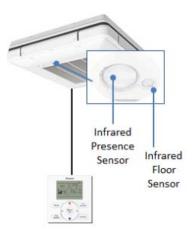

### **DESCRIPTION**

The sensor kit is an optional accessory that attaches to the 4-way blow ceiling suspended unit's decoration panel and senses occupancy and the floor temperature.

## **FEATURES**

- The floor sensor automatically adjusts the indoor unit's individual louver positions to ensure even temperature distribution in the space.
- The presence sensor configurable automatic setback will adjust the indoor unit cooling and heating set points when the spaces is determines to be unoccupied
- The presence sensor's automatic OFF functionality can turn the indoor unit off after the room is determined to be unoccupied for a specific period of time.