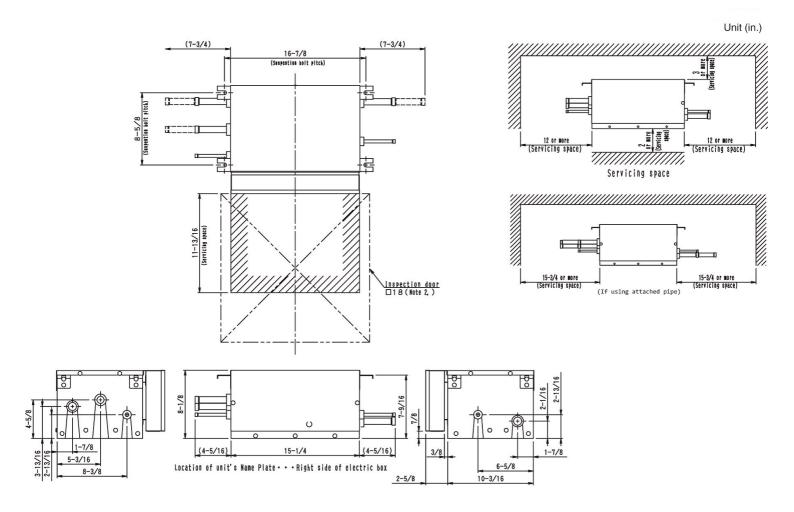

|                           | Moisture Removal (Gal/hr):     |     |
| Min. Circuit Amps MCA (A):               | 0.10                      | Gas Pipe Connection (inch):    | 7/8 |
| Max Overcurrent Protection (MOP) (A):    | 15.00                     | Liquid Pipe Connection (inch): | 3/8 |
| Dimensions (HxWxD) (in):                 | 8-1/8 x 15-1/4 x 12-13/16 | Condensate Connection (inch):  |     |
| Net Weight (lb):                         | 27                        | Sound Pressure (H) (dBA):      | 41  |
| Ext. Static Pressure (Rated/Max) (inWg): | I                         | Sound Power Level (dBA):       |     |

Submittal Date: 11/29/2017 5:08:01 PM Page 2 of 3



### **Submittal Data Sheet**

Branch Selector Box (96MBH Single Port) BSQ96TVJ

# **DIMENSIONAL DRAWING**



Submittal Date: 11/29/2017 5:08:01 PM Page 3 of 3