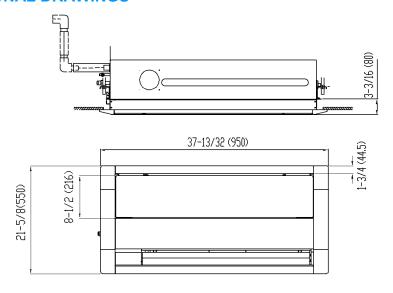

| SPECIFICATIONS          |                                                                                                       |
|-------------------------|-------------------------------------------------------------------------------------------------------|
| Model No.:              | BYEP40AW1                                                                                             |
| Components Included:    | Decoration panel, filter, mounting screws, support clamp, insulation material and installation manual |
| Unit Compatibility:     | FXEQ07PVJU, FXEQ09PVJU, FXEQ12PVJU, FXEQ15PVJU                                                        |
| Unit Weight:            | 17.6 lbs (8 kgs)                                                                                      |
| Dimensions (W x H x D): | 21-5/8" x 3-3/16" x 37-13/32" (550 mm x 80 mm x 950 mm)                                               |
| Material / Finish:      | Plastic / Fresh white (6.5Y 9.5/0.5)                                                                  |
| Airflow Configurations: | One-way                                                                                               |
| Filter:                 | Washable filter(s) included as standard; P/N 6017827 (Quantity 2 - Resin net/mold resistant)          |

## **DIMENSIONAL DRAWINGS**

| LOUVER SWING POSITION |            |  |
|-----------------------|------------|--|
| FAN SPEED             | A          |  |
| HIGH                  | 4 (100)    |  |
| MEDIUM HIGH           |            |  |
| MEDIUM                | 2-3/8 (60) |  |
| MEDIUM LOW            |            |  |
| LDW                   |            |  |