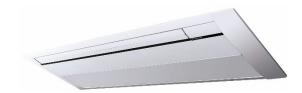

## **DESCRIPTION**

The decoration panel attaches to the bottom of the cassette body and is the visible component of the FXEQ One Way Blow Cassettes.

## **FEATURES**

- Innovative discharge air louver design increases overall heating effect.
- The innovative smooth finish, mold resistant resin decoration panel matches standard ceiling and minimizes dust build-up.