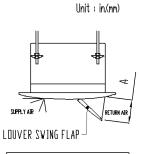

## **DIMENSIONAL DRAWINGS**

| LOUVER SWING POSITION |            |  |
|-----------------------|------------|--|
| FAN SPEED             | A          |  |
| HIGH                  | 4 (100)    |  |
| MEDIUM HIGH           |            |  |
| MEDIUM                | 2-3/8 (60) |  |
| MEDIUM LOW            |            |  |
| LDW                   |            |  |