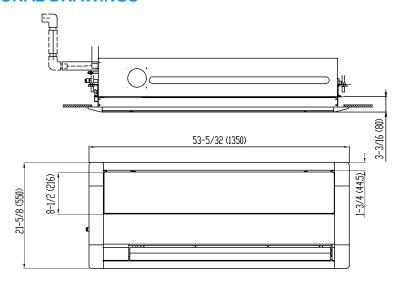

| SPECIFICATIONS          |                                                                                                       |
|-------------------------|-------------------------------------------------------------------------------------------------------|
| Model No.:              | BYEP63AW1                                                                                             |
| Components Included:    | Decoration panel, filter, mounting screws, support clamp, insulation material and installation manual |
| Unit Compatibility:     | FXEQ18PVJU, FXEQ24PVJU                                                                                |
| Estimated Unit Weight:  | 22 lbs (10 kgs)                                                                                       |
| Dimensions (W x H x D): | 21-5/8" x 3-3/16" x 53-5/32" (550 mm x 80 mm x 1350 mm)                                               |
| Material / Finish:      | Plastic / Fresh white (6.5Y 9.5/0.5)                                                                  |
| Airflow Configurations: | One-way                                                                                               |
| Filter:                 | Washable filter(s) included as standard; P/N 6017879 (Quantity 2 - Resin net/mold resistant)          |

## **DIMENSIONAL DRAWINGS**

LOV

Daikin North America LLC, 5151 San Felipe, Suite 500, Houston TX, 77056 <u>www.daikinac.com</u> <u>www.daikincomfort.com</u>