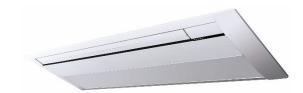

## **DESCRIPTION**

The decoration panel attaches to the bottom of the cassette body and is the visible component of the FXEQ One Way Blow Cassettes.

## **FEATURES**

- Innovative discharge air louver design increases overall heating effect.
- The innovative smooth finish, mold resistant resin decoration panel matches standard ceiling and minimizes dust build-up.