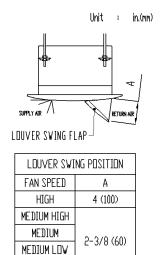

## **FEATURES**

- Innovative discharge air louver design increases overall heating effect.
- The innovative smooth finish, mold resistant resin decoration panel matches standard ceiling and minimizes dust build-up.