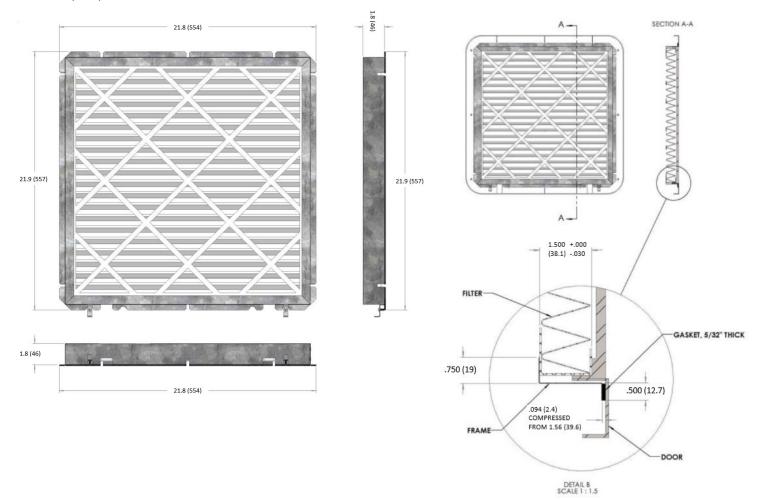

Filter Efficiency Rating: | MERV 13                                                                                                                                                                                                                                                                                                             |
| Filter Type:              | Disposable                                                                                                                                                                                                                                                                                                          |





# **Submittal Data Sheet**

MERV 13 Adaptor Kit Model DACA-FQP13-1K

# **DIMENSIONAL DRAWINGS**

\* Units: in. (mm)