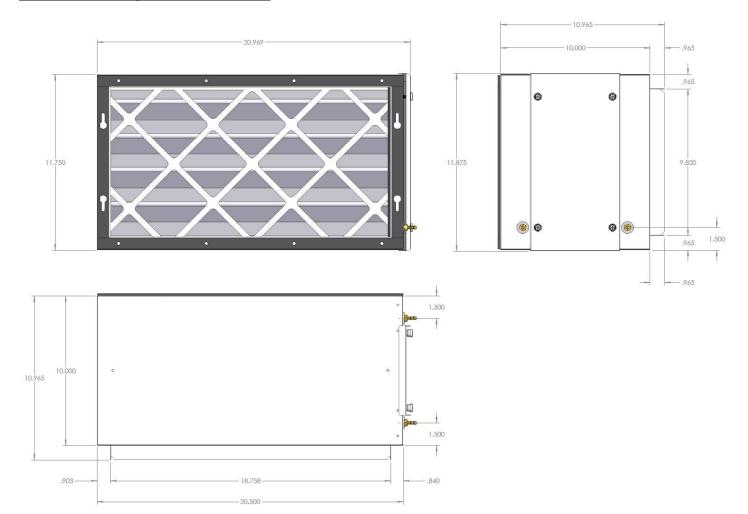

| 11.17                     |
| Replacement Filters:     |                |                           |
| Part No. (box of 6):     |                | DACA-MQP-12-1B            |
| Description: Ai          | r Filter. AmAi | r 1300 Exact Size MERV 13 |

### Appearance - MERV 13 Air Filter and Cabinet Kit



## Submittal Data Sheet

| Table 1.0 Perfo | ormano | e Data |            |            |
|-----------------|--------|--------|------------|------------|
| Model No.       | Airflo | w CFM  | Filter IPD | Filter FPD |
| <u>Daikin</u>   |        |        |            |            |
| FXMQ07PAV       | /JU    | 317    | .045       | .390       |
| FXMQ09PAV       | /JU    | 317    | .045       | .390       |



# Submittal Data Sheet

### **Dimensional Drawing – DACA-FXMQ12131K**