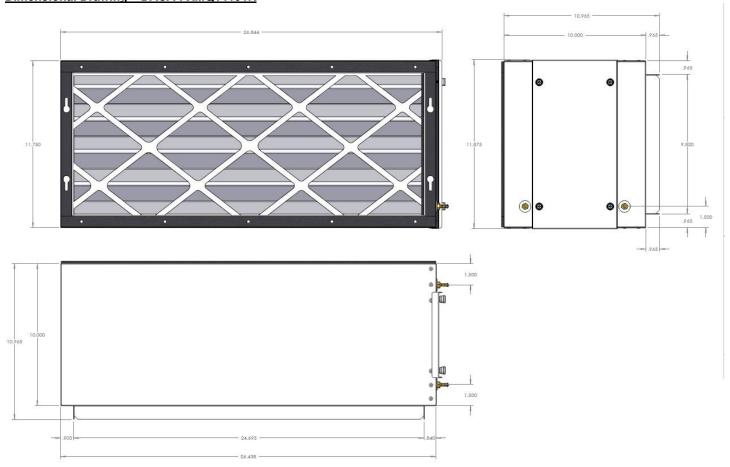

17.32                    |
| Air Filter (1 requ | ired):            | 1.44                     |
| Cabinet:           | •                 | 13.44                    |
| Replacement Fi     | Iters:            | _                        |
| Part No. (box of   | 6):               | DACA-MQP-14-1B           |
| Description:       | Air Filter, AmAir | 1300 Exact Size MERV 13  |

### Appearance - MERV 13 Air Filter and Cabinet Kit



## Submittal Data Sheet

**Table 1.0 Performance Data** 

| Model No.     | Airflow CFM | Filter IPD | Filter FPD |
|---------------|-------------|------------|------------|
| <u>Daikin</u> |             |            |            |
| FXMQ12PAV     | JU 450      | .070       | .390       |



# Submittal Data Sheet

### <u>Dimensional Drawing – DACA-FXMQ14131K</u>