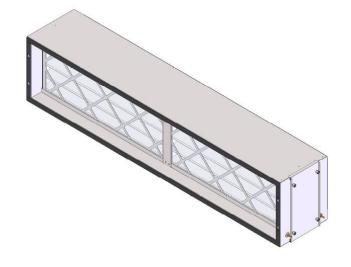

| ns (HxWxD):     | 11.38" x 26.88" x 3.75"     |
| <b>Cabinet Dimension</b> | ns (HxWxD):     | 11.75" x 54.50" x 11.00"    |
| Net Weight (lbs):        |                 |                             |
| Air Filter, Cabinet a    | and Packaging:  | 29.83                       |
| Air Filters: (2 requi    | red):           | 2.88                        |
| Cabinet:                 |                 | 24.05                       |
| Replacement Filter       | s:              |                             |
| Part No. (box of 6)      | •               | DACA-MQP-48-1B              |
| Description:             | Air Filter, AmA | Air 1300 Exact Size MERV 13 |
|                          |                 |                             |

## Appearance - MERV 13 Air Filter and Cabinet Kit



## Submittal Data Sheet

| Table 1.0 Performance Data |     |          |            |            |  |
|----------------------------|-----|----------|------------|------------|--|
| Model No.                  | Air | flow CFM | Filter IPD | Filter FPD |  |
| <u>Daikin</u>              |     |          |            |            |  |
| FXMQ30PA\                  | /JU | 1094     | .085       | .390       |  |
| FXMQ36PA\                  | /JU | 1130     | .090       | .390       |  |
| FXMQ48PA\                  | /JU | 1377     | .110       | .390       |  |
| FXMQ54PA\                  | /JU | 1624     | .140       | .390       |  |
| SkyAir                     |     |          |            |            |  |
| FBQ36PVJU                  |     | 1130     | .090       | .390       |  |
| F