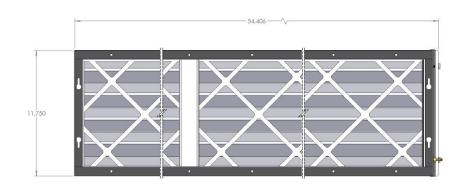

## <u>Dimensional Drawing – DACA-FXMQ48131K</u>

### D

| etails                   |                 |                             |
|--------------------------|-----------------|-----------------------------|
| Air Filter Dimension     | ns (HxWxD):     | 11.38" x 26.88" x 3.75"     |
| <b>Cabinet Dimension</b> | ns (HxWxD):     | 11.75" x 54.50" x 11.00"    |
| Net Weight (lbs):        |                 |                             |
| Air Filter, Cabinet a    | and Packaging:  | 29.83                       |
| Air Filters: (2 requi    | red):           | 2.88                        |
| Cabinet:                 |                 | 24.05                       |
| Replacement Filter       | s:              |                             |
| Part No. (box of 6)      | •               | DACA-MQP-48-1B              |
| Description:             | Air Filter, AmA | Air 1300 Exact Size MERV 13 |
|                          |                 |                             |