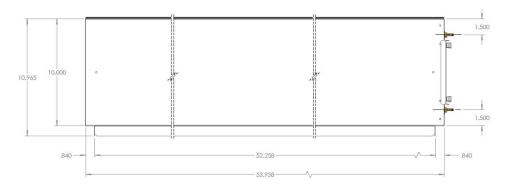

## <u>Dimensional Drawing – DACA-FXMQ48131K</u>

### D

| etails                   |                 |                             |
|--------------------------|-----------------|-----------------------------|
| Air Filter Dimension     | ns (HxWxD):     | 11.38" x 26.88" x 3.75"     |
| <b>Cabinet Dimension</b> | ns (HxWxD):     | 11.75" x 54.50" x 11.00"    |
| Net Weight (lbs):        |                 |                             |
| Air Filter, Cabinet a    | and Packaging:  | 29.83                       |
| Air Filters: (2 requi    | red):           | 2.88                        |
| Cabinet:                 |                 | 24.05                       |
| Replacement Filter       | s:              |                             |
| Part No. (box of 6)      | •               | DACA-MQP-48-1B              |
| Description:             | Air Filter, AmA | Air 1300 Exact Size MERV 13 |
|                          |                 |                             |