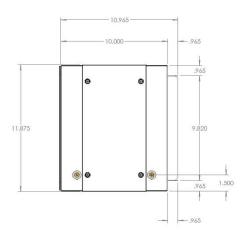

## <u>Dimensional Drawing – DACA-FXMQ48131K</u>

### D

| etails                   |                 |                             |
|--------------------------|-----------------|-----------------------------|
| Air Filter Dimension     | ns (HxWxD):     | 11.38" x 26.88" x 3.75"     |
| <b>Cabinet Dimension</b> | ns (HxWxD):     | 11.75" x 54.50" x 11.00"    |
| Net Weight (lbs):        |                 |                             |
| Air Filter, Cabinet a    | and Packaging:  | 29.83                       |
| Air Filters: (2 requi    | red):           | 2.88                        |
| Cabinet:                 |                 | 24.05                       |
| Replacement Filter       | s:              |                             |
| Part No. (box of 6)      | •               | DACA-MQP-48-1B              |
| Description:             | Air Filter, AmA | Air 1300 Exact Size MERV 13 |
|                          |                 |                             |