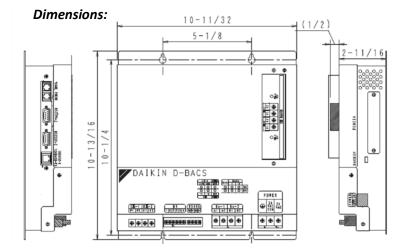

#### Specifications:

| Model                             | DSM502B71                                                 |
|-----------------------------------|-----------------------------------------------------------|
| Description                       | BACnet Interface                                          |
| Maximum Indoor Units              | 256<br>(512 with DAM411B51)                               |
| Maximum Outdoor Units             | 20<br>(40 with DAM411B51)                                 |
| DIII-Net Communication<br>Wire    | 18AWG-2, No polarity<br>Stranded, Non-shielded            |
| BACnet IP Communication<br>Wiring | 10Base-T/100Base-TX                                       |
| Communication Protocol            | Daikin Proprietary DIII-Net protocol /<br>BACnet IP       |
| Power                             | 24VAC (field supplied)<br>(40VA maximum)                  |
| Comfort Setpoint Range            | 60 to 90 °F (16 to 32 °C)                                 |
| Setpoint                          | Single Setpoint                                           |
| Temperature Units                 | Degrees Fahrenheit or Celsius                             |
| Operating Temp Range              | 14 to 122°F (-10 to 50°C)                                 |
| Operating Humidity Range          | 90% or less (RH)<br>(w/o condensation)                    |
| Dimensions (WxHxD)                | 10.81 x 10.34 x 2.69 inch<br>(274.57 x 262.13 x 68.33 mm) |
| Weight (Mass)                     | 6.2 lbs. (2.8 kg)                                         |
| Options                           | DAM411B51<br>Adds (2) DIII-Net ports                      |
| Certification                     | FCC Part 15 Subpart B Class A                             |