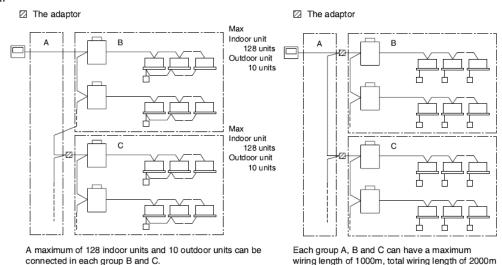

#### **SYSTEM DIAGRAM:**

#### Expand the DIII-Net:

Daikin North America LLC, 5151 San Felipe, Suite 500, Houston TX, 77056 www.daikinac.com www.daikincity.com

and a maximum 16 branches.

### **FEATURES:**

- Expands the maximum number of connected outdoor units and indoor units in one DIII-Net system
  - o originally one DIII-Net system can connect maximum of 10 outdoor units and 128 indoor units
  - one adaptor can expand the maximum connection by additional 10 more outdoor units and 128 more indoor units
- · Can be used to isolate branches to avoid entire system shutdown when only one branch is in error