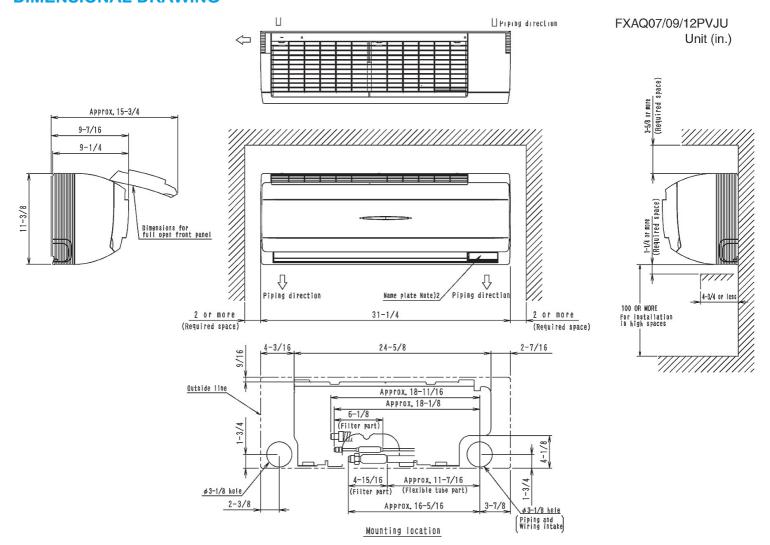

| INDOOR UNIT DETAILS                      |                         |                                |         |
|------------------------------------------|-------------------------|--------------------------------|---------|
| Power Supply (V/Hz/Ph):                  | 208-230 / 60 / 1        | Airflow Rate (H/L) (CFM):      | 260/160 |
| Power Supply Connections:                | L1, L2, Ground          | Moisture Removal (Gal/hr):     |         |
| Min. Circuit Amps MCA (A):               | 0.4                     | Gas Pipe Connection (inch):    | 1/2     |
| Max Overcurrent Protection (MOP) (A):    | 15                      | Liquid Pipe Connection (inch): | 1/4     |
| Dimensions (HxWxD) (in):                 | 11-3/8 x 31-1/4 x 9-1/4 | Condensate Connection (inch):  | 11/16   |
| Net Weight (lb):                         | 26                      | Sound Pressure (H/L) (dBA):    | 36/31   |
| Ext. Static Pressure (Rated/Max) (inWg): | I                       | Sound Power Level (dBA):       |         |

## **DIMENSIONAL DRAWING**

Submittal Date: 11/29/2017 5:01:23 PM Page 3 of 3