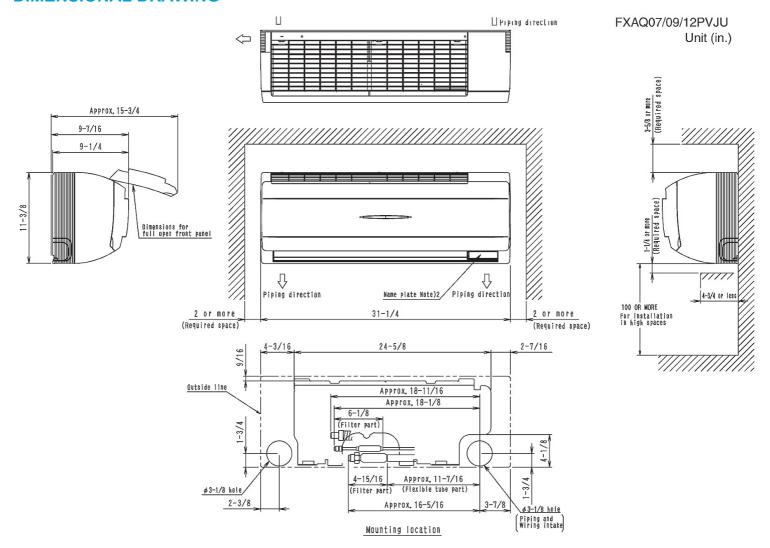

Ground          | Moisture Removal (Gal/hr):     |         |  |
| Min. Circuit Amps MCA (A):               | 0.4                     | Gas Pipe Connection (inch):    | 1/2     |  |
| Max Overcurrent Protection (MOP) (A):    | 15                      | Liquid Pipe Connection (inch): | 1/4     |  |
| Dimensions (HxWxD) (in):                 | 11-3/8 x 31-1/4 x 9-1/4 | Condensate Connection (inch):  | 11/16   |  |
| Net Weight (lb):                         | 26                      | Sound Pressure (H/L) (dBA):    | 37/31   |  |
| Ext. Static Pressure (Rated/Max) (inWg): | I                       | Sound Power Level (dBA):       |         |  |

Submittal Date: 11/29/2017 5:01:25 PM Page 2 of 3



## **Submittal Data Sheet**

0.75-Ton Wall Mounted Unit FXAQ09PVJU

## **DIMENSIONAL DRAWING**



Submittal Date: 11/29/2017 5:01:25 PM Page 3 of 3