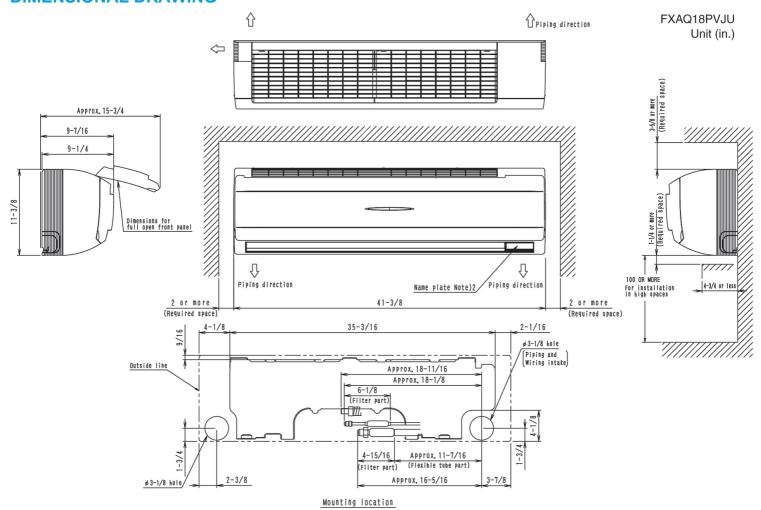

| INDOOR UNIT DETAILS                      |                         |                                |         |
|------------------------------------------|-------------------------|--------------------------------|---------|
| Power Supply (V/Hz/Ph):                  | 208-230 / 60 / 1        | Airflow Rate (H/L) (CFM):      | 500/400 |
| Power Supply Connections:                | L1, L2, Ground          | Moisture Removal (Gal/hr):     |         |
| Min. Circuit Amps MCA (A):               | 0.5                     | Gas Pipe Connection (inch):    | 1/2     |
| Max Overcurrent Protection (MOP) (A):    | 15                      | Liquid Pipe Connection (inch): | 1/4     |
| Dimensions (HxWxD) (in):                 | 11-3/8 x 41-3/8 x 9-1/4 | Condensate Connection (inch):  | 11/16   |
| Net Weight (lb):                         | 31                      | Sound Pressure (H/L) (dBA):    | 43/37   |
| Ext. Static Pressure (Rated/Max) (inWg): | I                       | Sound Power Level (dBA):       |         |

## **DIMENSIONAL DRAWING**

Submittal Date: 11/29/2017 5:01:28 PM Page 3 of 3