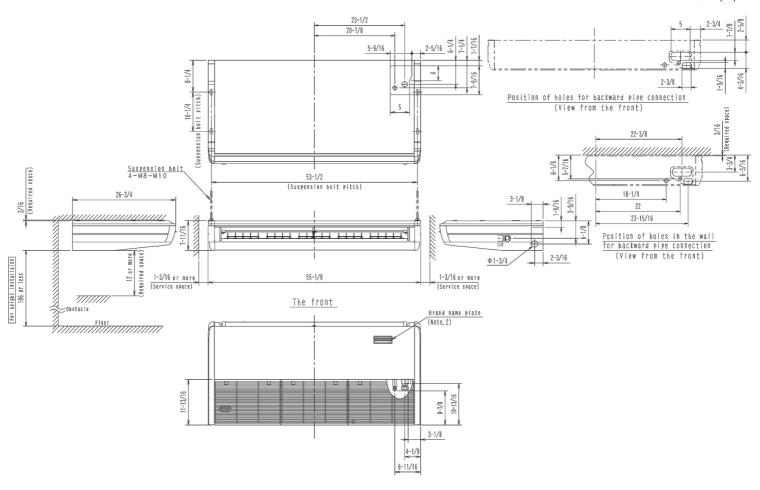

## **Submittal Data Sheet**

2.0-Ton Ceiling Suspended Unit FXHQ24MVJU

## **DIMENSIONAL DRAWING**

FXHQ24MVJU Unit (in.)

Submittal Date: 8/14/2019 8:18:39 AM Page 3 of 3