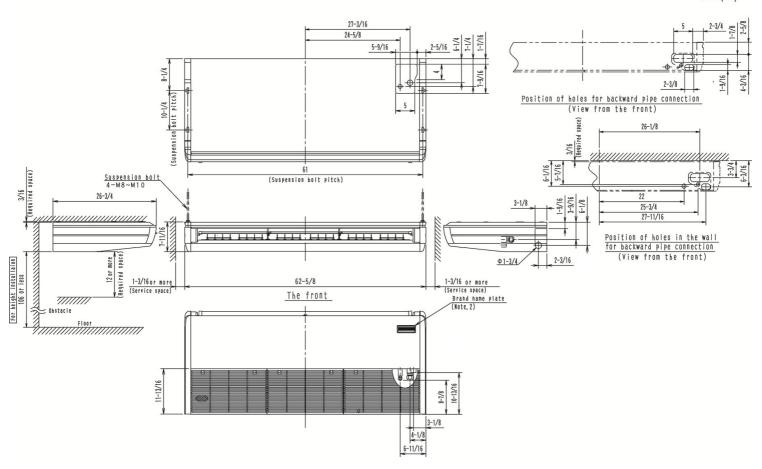

Moisture Removal (Gal/hr):     |         |
| Min. Circuit Amps MCA (A):               | 1.4                       | Gas Pipe Connection (inch):    | 5/8     |
| Max Overcurrent Protection (MOP) (A):    | 15                        | Liquid Pipe Connection (inch): | 3/8     |
| Dimensions (HxWxD) (in):                 | 7-11/16 x 62-5/8 x 26-3/4 | Condensate Connection (inch):  | 1       |
| Net Weight (lb):                         | 90                        | Sound Pressure (H) (dBA):      | 46      |
| Ext. Static Pressure (Rated/Max) (inWg): | I                         | Sound Power Level (dBA):       |         |

Submittal Date: 8/14/2019 8:18:54 AM Page 2 of 3



## **Submittal Data Sheet**

3.0-Ton Ceiling Suspended Unit FXHQ36MVJU

## **DIMENSIONAL DRAWING**

FXHQ36MVJU Unit (in.)