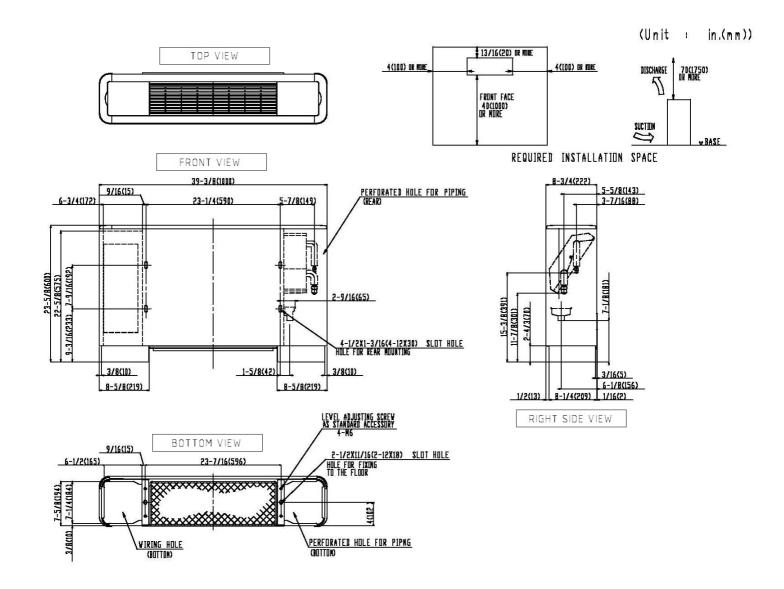

| L1, L2, Ground          | Moisture Removal (Gal/hr):     |         |
| Min. Circuit Amps MCA (A):               | 0.3                     | Gas Pipe Connection (inch):    | 1/2     |
| Max Overcurrent Protection (MOP) (A):    | 15                      | Liquid Pipe Connection (inch): | 1/4     |
| Dimensions (HxWxD) (in):                 | 23-5/8 x 39-3/8 x 8-3/4 | Condensate Connection (inch):  | 25/32   |
| Net Weight (lb):                         | 58                      | Sound Pressure (H/L) (dBA):    | 35/32   |
| Ext. Static Pressure (Rated/Max) (inWg): | I                       | Sound Power Level (dBA):       |         |

Submittal Date: 1/10/2019 4:44:18 AM Page 2 of 3



## **Submittal Data Sheet**

0.75-Ton Floor Standing FXLQ09MVJU9

## **DIMENSIONAL DRAWING**



Submittal Date: 1/10/2019 4:44:18 AM Page 3 of 3