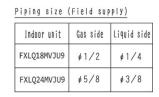

| INDOOR UNIT DETAILS                      |                         |                                |         |
|------------------------------------------|-------------------------|--------------------------------|---------|
| Power Supply (V/Hz/Ph):                  | 208-230 / 60 / 1        | Airflow Rate (H/L) (CFM):      | 560/420 |
| Power Supply Connections:                | L1, L2, Ground          | Moisture Removal (Gal/hr):     |         |
| Min. Circuit Amps MCA (A):               | 0.6                     | Gas Pipe Connection (inch):    | 5/8     |
| Max Overcurrent Protection (MOP) (A):    | 15                      | Liquid Pipe Connection (inch): | 3/8     |
| Dimensions (HxWxD) (in):                 | 23-5/8 x 55-7/8 x 8-3/4 | Condensate Connection (inch):  | 25/32   |
| Net Weight (lb):                         | 80                      | Sound Pressure (H/L) (dBA):    | 41/36   |
| Ext. Static Pressure (Rated/Max) (inWg): | 1                       | Sound Power Level (dBA):       |         |