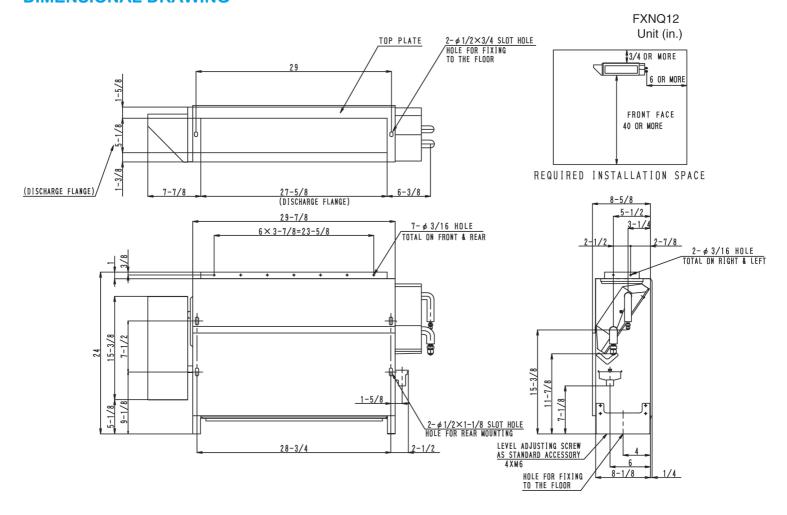

|
| Min. Circuit Amps MCA (A):               | 0.5                 | Gas Pipe Connection (inch):    | 1/2     |  |
| Max Overcurrent Protection (MOP) (A):    | 15                  | Liquid Pipe Connection (inch): | 1/4     |  |
| Dimensions (HxWxD) (in):                 | 24 x 42-1/8 x 8-5/8 | Condensate Connection (inch):  | 25/32   |  |
| Net Weight (lb):                         | 56                  | Sound Pressure (H/L) (dBA):    | 36/33   |  |
| Ext. Static Pressure (Rated/Max) (inWg): | I                   | Sound Power Level (dBA):       |         |  |

Daikin North America LLC, 5151 San Felipe, Suite 500, Houston, TX, 77056

Submittal Date: 11/29/2017 5:02:31 PM Page 2 of 3



## **Submittal Data Sheet**

1.0-Ton Concealed Floor Standing FXNQ12MVJU9

## **DIMENSIONAL DRAWING**



Submittal Date: 11/29/2017 5:02:31 PM Page 3 of 3