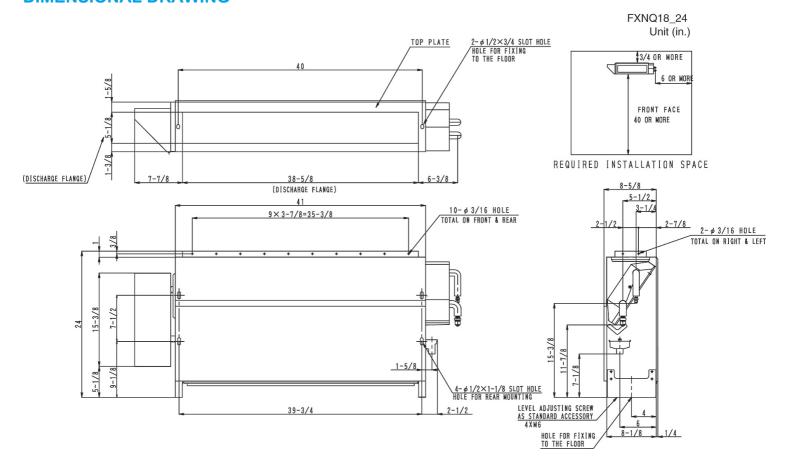

):     |         |
| Min. Circuit Amps MCA (A):               | 0.6                 | Gas Pipe Connection (inch):    | 1/2     |
| Max Overcurrent Protection (MOP) (A):    | 15                  | Liquid Pipe Connection (inch): | 1/4     |
| Dimensions (HxWxD) (in):                 | 24 x 53-1/8 x 8-5/8 | Condensate Connection (inch):  | 25/32   |
| Net Weight (lb):                         | 69                  | Sound Pressure (H/L) (dBA):    | 40/35   |
| Ext. Static Pressure (Rated/Max) (inWg): | 1                   | Sound Power Level (dBA):       |         |

Daikin North America LLC, 5151 San Felipe, Suite 500, Houston, TX, 77056

Submittal Date: 11/29/2017 5:02:33 PM Page 2 of 3



## **Submittal Data Sheet**

1.5-Ton Concealed Floor Standing FXNQ18MVJU9

## **DIMENSIONAL DRAWING**



Submittal Date: 11/29/2017 5:02:33 PM Page 3 of 3