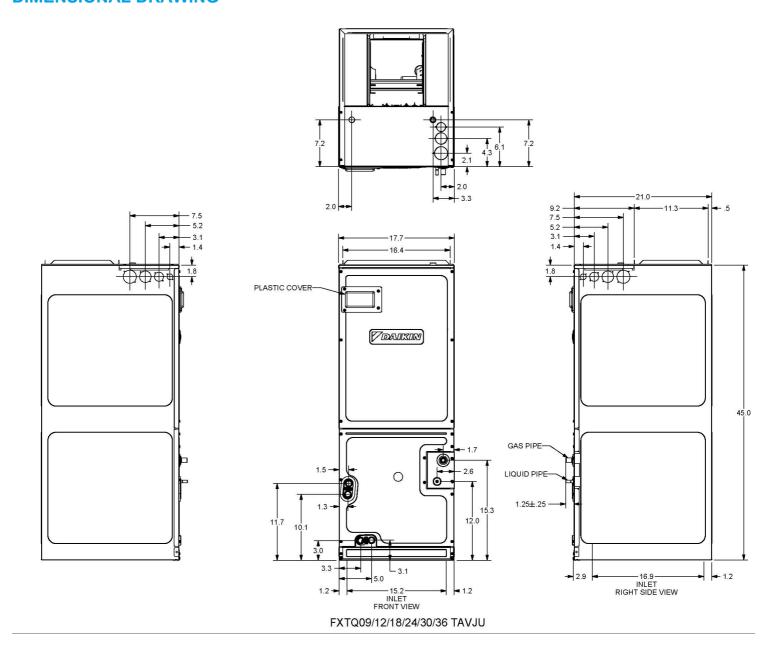

| INDOOR UNIT DETAILS                      |                  |                                |             |
|------------------------------------------|------------------|--------------------------------|-------------|
| Power Supply (V/Hz/Ph):                  | 208/230 / 60 / 1 | Airflow Rate (H/M/L) (CFM):    | 400/340/280 |
| Power Supply Connections:                |                  | Moisture Removal (Gal/hr):     |             |
| Min. Circuit Amps MCA (A):               | 4.9/4.9          | Gas Pipe Connection (inch):    | 1/2         |
| Max Overcurrent Protection (MOP) (A):    | 15               | Liquid Pipe Connection (inch): | 1/4         |
| Dimensions (HxWxD) (in):                 | 45 x 17.5 x 21   | Condensate Connection (inch):  | 3/4         |
| Net Weight (lb):                         | 115              | Sound Pressure () (dBA):       |             |
| Ext. Static Pressure (Rated/Max) (inWg): | / 0.9"           | Sound Power Level (dBA):       |             |

## **DIMENSIONAL DRAWING**

Submittal Date: 8/14/2019 8:03:20 AM Page 3 of 3