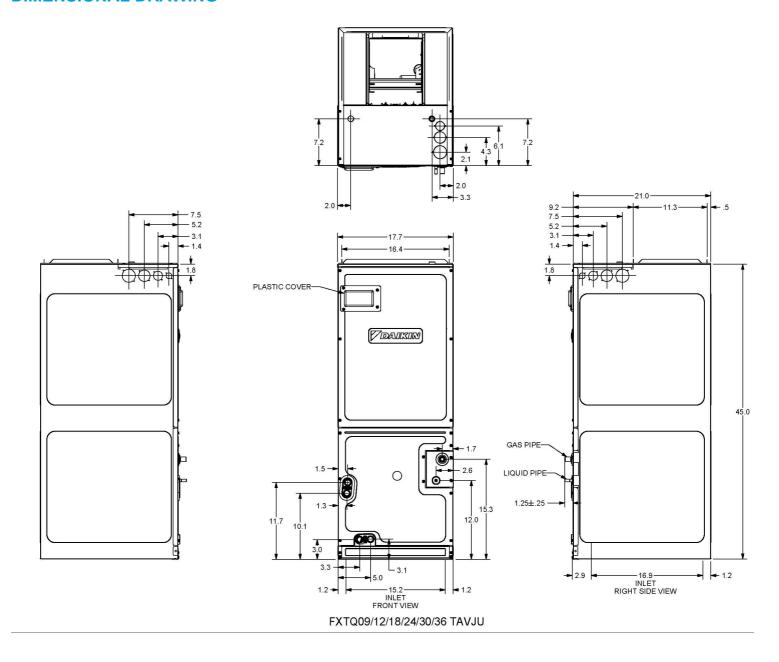

|                  | Moisture Removal (Gal/hr):     |              |
| Min. Circuit Amps MCA (A):               | 4.9/4.9          | Gas Pipe Connection (inch):    | 5/8          |
| Max Overcurrent Protection (MOP) (A):    | 15               | Liquid Pipe Connection (inch): | 3/8          |
| Dimensions (HxWxD) (in):                 | 45 x 17.5 x 21   | Condensate Connection (inch):  | 3/4          |
| Net Weight (lb):                         | 115              | Sound Pressure () (dBA):       |              |
| Ext. Static Pressure (Rated/Max) (inWg): | / 0.9"           | Sound Power Level (dBA):       |              |

Submittal Date: 8/14/2019 8:04:50 AM Page 2 of 3



## **Submittal Data Sheet**

2.5-Ton Multi Position Air Handling Unit FXTQ30TAVJUA

## **DIMENSIONAL DRAWING**



Submittal Date: 8/14/2019 8:04:50 AM Page 3 of 3