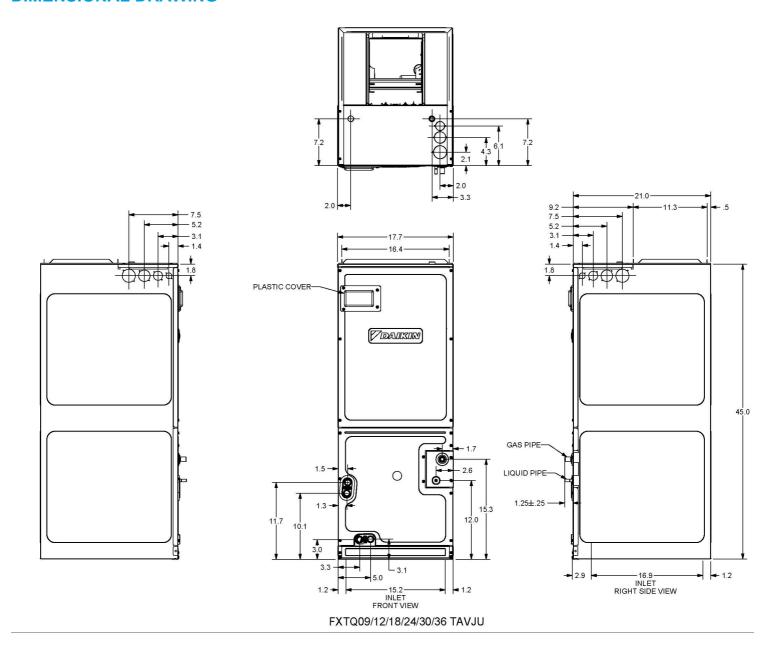

| INDOOR UNIT DETAILS                      |                  |                                |              |  |
|------------------------------------------|------------------|--------------------------------|--------------|--|
| Power Supply (V/Hz/Ph):                  | 208/230 / 60 / 1 | Airflow Rate (H/M/L) (CFM):    | 1050/900/750 |  |
| Power Supply Connections:                |                  | Moisture Removal (Gal/hr):     |              |  |
| Min. Circuit Amps MCA (A):               | 4.9/4.9          | Gas Pipe Connection (inch):    | 5/8          |  |
| Max Overcurrent Protection (MOP) (A):    | 15               | Liquid Pipe Connection (inch): | 3/8          |  |
| Dimensions (HxWxD) (in):                 | 45 x 17.5 x 21   | Condensate Connection (inch):  | 3/4          |  |
| Net Weight (lb):                         | 140              | Sound Pressure () (dBA):       |              |  |
| Ext. Static Pressure (Rated/Max) (inWg): | / 0.9"           | Sound Power Level (dBA):       |              |  |

## **DIMENSIONAL DRAWING**

Submittal Date: 8/14/2019 8:06:03 AM Page 3 of 3