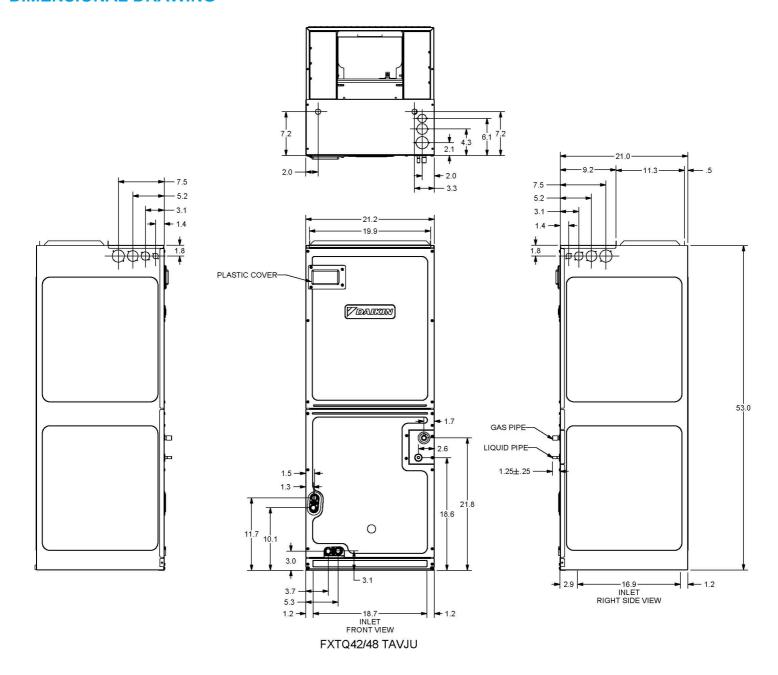

| INDOOR UNIT DETAILS                      |                  |                                |                |  |
|------------------------------------------|------------------|--------------------------------|----------------|--|
| Power Supply (V/Hz/Ph):                  | 208/230 / 60 / 1 | Airflow Rate (H/M/L) (CFM):    | 1400/1,190/980 |  |
| Power Supply Connections:                |                  | Moisture Removal (Gal/hr):     |                |  |
| Min. Circuit Amps MCA (A):               | 6.5/6.5          | Gas Pipe Connection (inch):    | 5/8            |  |
| Max Overcurrent Protection (MOP) (A):    | 15               | Liquid Pipe Connection (inch): | 3/8            |  |
| Dimensions (HxWxD) (in):                 | 53.43 x 21 x 21  | Condensate Connection (inch):  | 3/4            |  |
| Net Weight (lb):                         | 150              | Sound Pressure () (dBA):       |                |  |
| Ext. Static Pressure (Rated/Max) (inWg): | / 0.9"           | Sound Power Level (dBA):       |                |  |

## **DIMENSIONAL DRAWING**

Submittal Date: 8/14/2019 8:05:26 AM Page 3 of 3