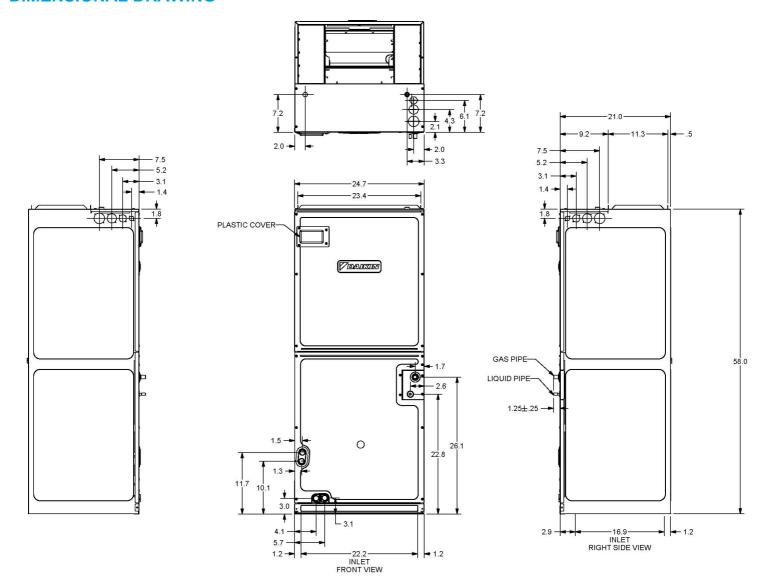

| INDOOR UNIT DETAILS                      |                  |                                |                  |
|------------------------------------------|------------------|--------------------------------|------------------|
| Power Supply (V/Hz/Ph):                  | 208/230 / 60 / 1 | Airflow Rate (H/M/L) (CFM):    | 1800/1,530/1,260 |
| Power Supply Connections:                |                  | Moisture Removal (Gal/hr):     |                  |
| Min. Circuit Amps MCA (A):               | 8.6/8.6          | Gas Pipe Connection (inch):    | 5/8              |
| Max Overcurrent Protection (MOP) (A):    | 15               | Liquid Pipe Connection (inch): | 3/8              |
| Dimensions (HxWxD) (in):                 | 58 x 24.5 x 21   | Condensate Connection (inch):  | 3/4              |
| Net Weight (lb):                         | 167              | Sound Pressure () (dBA):       |                  |
| Ext. Static Pressure (Rated/Max) (inWg): | / 0.9"           | Sound Power Level (dBA):       |                  |

## **DIMENSIONAL DRAWING**

FXTQ54/60 TAVJU

Submittal Date: 8/14/2019 8:06:57 AM Page 3 of 3