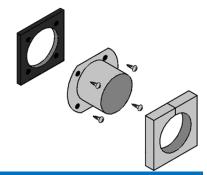

## **DESCRIPTION**

The Fresh Air Intake is a duct flange kit that attaches externally to the body of the ceiling mounted cassette type and allows for Fresh Air to be integrated into the indoor unit.

| SPECIFICATIONS          |                                                                                                                                               |
|-------------------------|-----------------------------------------------------------------------------------------------------------------------------------------------|
| Model No.:              | KDDQ44XA60                                                                                                                                    |
| Components Included:    | Duct flange, screws, insulation, insulation cover and installation manual                                                                     |
| Unit Compatibility:     | FXZQ07MVJU9, FXZQ09MVJU9, FXZQ12MVJU9, FXZQ15MVJU9, FXZQ18MVJU9 FFQ09LVJU, FFQ12LVJU, FFQ15LVJU, FFQ18LVJU FFQ09Q2VJU, FFQ12Q2VJU, FFQ15Q2VJU |
| Linit Waight            | Total abinaina vuoiabti 0.0 lba (0.2 kga)                                                                                                     |
| Unit Weight:            | Total shipping weight: 0.6 lbs (0.3 kgs)                                                                                                      |
| Dimensions (W x H x D): | Total shipping dimensions: 5.8" x 5.8" x 3.8" (147mm x 147mm x 96.5 mm)                                                                       |
| Material / Finish:      | Metal duct pipe and plate / foam insulation                                                                                                   |
| Power Supply:           | N/A                                                                                                                                           |