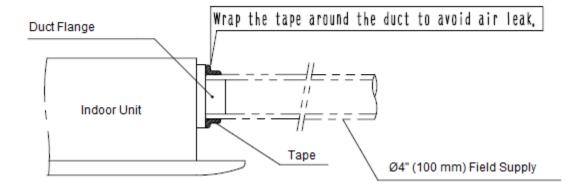

## Notes:

- 1) When installing this kit, duct (nominal diameter: 4" (100mm)) is required (field supplied).
- 2) In case that metal duct is penetrated through walls, make sure that the duct and the wall is electrically insulated.
- 3) Install the duct on an inclined slope to the outdoor so that rain may not get into the duct (Inclination 1/100 to 1/50).
- 4) To avoid birds, small animals or insects getting inside the duct, make sure to install net where it contacts the outside air.

## **TYPICAL INSTALLATION**

Daikin North America LLC, 5151 San Felipe, Suite 500, Houston TX, 77056 <u>www.daikinac.com</u> <u>www.daikincomfort.com</u>