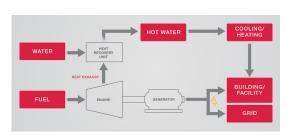

a Complete mCHP or GHP System) | 10 Years/30,000 Hours;<br>Whichever Comes First |
|                                                                                                                            | 10 Years/60,000 Hours;<br>Whichever Comes First |
|                                                                                                                            | 15 Years/90,000 Hours;<br>Whichever Comes First |



The System Controller offers many benefits to customers including, flexible scheduling of unit operations, scheduling unit rotation, setting system operating parameters, analyzing system performance, checking the blackout start battery conditition and displaying alarms for YANMAR mCHP dealer trouble shooting accuracy and efficiency.

## **CHP Basic Flow**



## <u>Dimensional Drawings:</u> Units: Inches [mm]