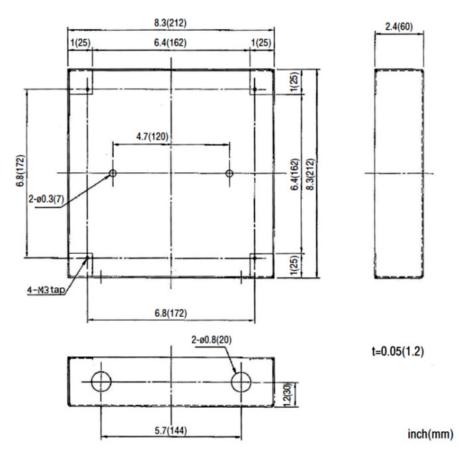

s;<br>Whichever Comes First |
|                                                                                                                            | 10 Years/60,000 Hours;<br>Whichever Comes First |
|                                                                                                                            | 15 Years/90,000 Hours;<br>Whichever Comes First |



The System Controller offers many benefits to customers including, flexible scheduling of unit operations, scheduling unit rotation, setting system operating parameters, analyzing system performance, checking the blackout start battery conditition and displaying alarms for YANMAR mCHP dealer trouble shooting accuracy and efficiency.

## **CHP Basic Flow**



## <u>Dimensional Drawings:</u> Units: Inches [mm]