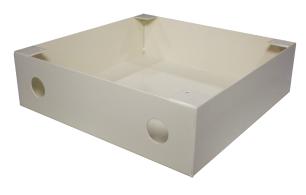

## RKC20C SYSTEM CONTROLLER WALL-MOUNT BOX

| Model                                                                                                                      | RKC20C                                          |
|----------------------------------------------------------------------------------------------------------------------------|-------------------------------------------------|
| Model Description                                                                                                          | Wall-mount Box for<br>System Controller         |
| Dimensions                                                                                                                 | 8.3 x 8.3 x 2.4 inches<br>(212 x 212 x 60 mm)   |
| Standard Warranty                                                                                                          | 2 Years/Unlimited Hours                         |
| Maintenance & Extended Warranty Plans (Optional YES Product Protection Available as Part of a Complete mCHP or GHP System) | 10 Years/30,000 Hours;<br>Whichever Comes First |
|                                                                                                                            | 10 Years/60,000 Hours;<br>Whichever Comes First |
|                                                                                                                            | 15 Years/90,000 Hours;<br>Whichever Comes First |